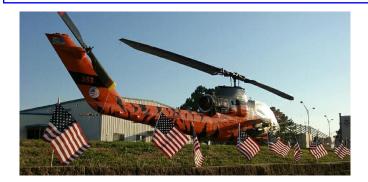

### By Land and Air for the New School Year

CFF Pilots Reviewing Checklists

Mechanics inspecting rotor blades

Fabricating new safety covers

Completing Cobra Helicopter Maintenance

Preparing the Northrop Grumman MQ-5B Hunter Drone for it's first school visit

Aviation is far reaching, and no one word can contain the industry nomenclature. This leads me to think about the board future of getting ready to expand STEM education. The board, like everyone else, was disrupted by the COVID virus over the past two years, limiting the STEM traveling lab to schools and special events. But as the new school year begins this month, CFF has been contacted by numerous schools to bring the "traveling aerospace lab" which includes an airworthy CFF AH-1 Cobra helicopter along with a large UAV( Unmanned Aerial Vehicle) (drone). These training aids along with other materials demonstrate and teach youth about the physics of flight. If your school district has not yet contacted CFF about a school field visit, please have them contact Lori Wicker, Director of STEM Education and Executive Vice President of CFF.