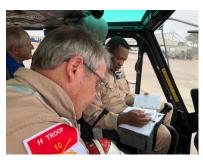

### By Land and Air for the New School Year

CFF Pilots Reviewing Checklists

Mechanics inspecting rotor blades

Fabricating new safety covers

Completing Cobra Helicopter Maintenance

Preparing the Northrop Grumman MQ-5B Hunter Drone for it's first school visit