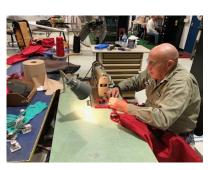

### By Land and Air for the New School Year

CFF Pilots Reviewing Checklists

Mechanics inspecting rotor blades

Fabricating new safety covers

Completing Cobra Helicopter Maintenance

Preparing the Northrop Grumman MQ-5B Hunter Drone for it's first school visit