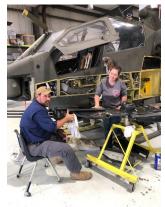

### By Land and Air for the New School Year

CFF Pilots Reviewing Checklists

Mechanics inspecting rotor blades

Fabricating new safety covers

Completing Cobra Helicopter Maintenance

Preparing the Northrop Grumman MQ-5B Hunter Drone for it's first school visit

Servicing the HMMWV Drone Transporter

Inspecting the helicopter main rotor head before reassembly