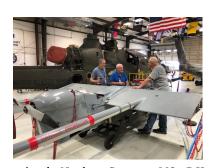

### By Land and Air for the New School Year

CFF Pilots Reviewing Checklists

Mechanics inspecting rotor blades

Fabricating new safety covers

Completing Cobra Helicopter Maintenance

Preparing the Northrop Grumman MQ-5B Hunter Drone for it's first school visit

Aviation is far reaching, and no one word can contain the industry nomenclature. This leads me to think about the board future of getting ready to expand STEM education. The board, like everyone else, was disrupted by the COVID virus over the past two years, limiting the STEM traveling lab to schools and special events. But as the new school year begins this month, CFF has been contacted by numerous schools to bring the "traveling aerospace lab" which includes an airworthy CFF AH-1 Cobra helicopter along with a large UAV( Unmanned Aerial Vehicle) (drone). These training aids along with other materials demonstrate and teach youth about the physics of flight. If your school district has not yet contacted CFF about a school field visit, please have them contact Lori Wicker, Director of STEM Education and Executive Vice President of CFF.