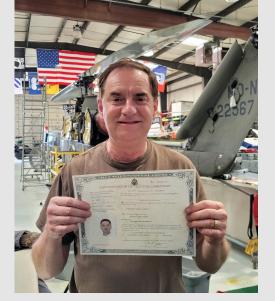

Mike started to volunteer at the Foundation to give him a purpose in life again, as it is the same for many of our volunteers. After a medical incident a couple of years ago, Mike was left disabled and unable to continue with his chosen career path. He was a house painter and he refurbished houses all through the midlands of SC.. He has since found a place at the Foundation that he is able to interact with others and contribute. Mike's wife, Joanne, stated that "his time volunteering at CFF has vastly improved his quality of life being around the rest of volunteers". Mike has many hobbies, some of them focusing the military. He and his wife both belong to the Blythewood Historical Society and are heavily involved with the Veterans Day Activities that Blythewood holds yearly. Of special mention, Mike's father-in-law was a soldier at the Battle of the Bulge during WWII. Mike immigrated from England in 1999. December of 1999 Mike married his beautiful wife, Joanne. Both he and Joanne now reside in Blythewood, SC. On 1 July 2022, Mike officially became an U.S. Citizen! We at CFF are very proud of Mike and this huge accomplishment.

CFF volunteer, Mike Childs, proudly hold his citizenship certificate.