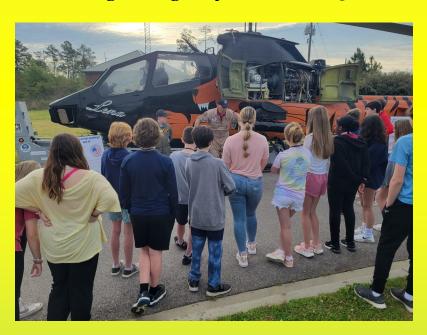

## **Creating Future Aviators**

By: Dylan Walters - Aerospace Instructor

Celebrate Freedom Foundation (CFF) has partnered with Richland School District One's BLAST Magnet program with the intention to help mentor and inform those students on lucrative careers in aviation.

When most think of careers in aviation, the first thing that comes to mind is to become a pilot, which may not be a viable option for many to pursue. CFF, however, is challenging that perception by presenting each magnet student with alternate paths to enter the aviation field. Whether that be in aircraft maintenance, design, public safety, or drone piloting, CFF is determined to ensure all magnet students are presented and informed on these opportunities.

These periods of instruction are given to kindergarten through twelfth grade magnet students at four different campuses, three of which are on school grounds and the final location is at the CFF hangar. Each class period has presenters that are qualified aircraft mechanics, drone pilots and rotary wing pilots with the objective of showing the students the diverse career options that aviation has to offer.