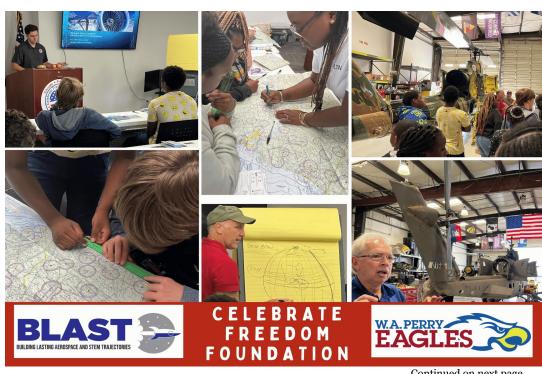

## **Another First**

By: Jack Lovelady, President

Celebrate Freedom Foundation and Richland County (SC) School District One, have joined forces to establish the first in the nation, K-12 (Kindergarten through twelfth grade), Aerospace Magnet School Program.

What makes this program so unique is that we have schools participating at the elementary, middle, and high school levels.

Current and future jobs require a knowledge of STEM. Among our program goals is to reinforce the importance of the STEM subjects while connecting the classroom learning to jobs and career fields. All of our instruction is delivered by licensed subject matter experts with a major emphasis on aviation technology. The graduating students from the Aerospace Magnet School Program will expand the STEM literate workforce and directly benefit many sponsors while fostering economics growth.

## **Another First**

CONTINUED

**Dylan Walters** (standing on the left) and **Tony Rodriguez** (standing on the right)
Instructing students

Dylan Walters, a USMC veteran and FAA licensed Unmanned Aerial System (Drone) Pilot, has joined the CFF ranks as a full time Aerospace Science Instructor.

Dylan is assisted by another USMC veteran, Tony Rodriguez, who is presenting classroom instruction focusing on aerospace composite material testing, aircraft structures and inspecting standards, turbine jet engines, navigation, meteorology and the Physics of Flight.

Tony served in combat as a USMC, CH-46 helicopter crew chief. He brings a wealth of technical expertise to the classroom.

Many school districts across the nation are taking great interest in the first ever K-12 Aerospace Magnet Program for potential implementation in their communities.