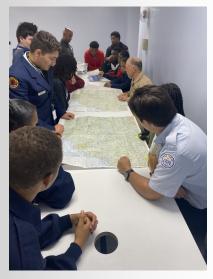

## **CFF STEM Education Outreach Program Visits**

Twenty-four down and one more remaining to close the 2023 year.

Our STEM team has been very busy traveling to primarily Title 1 schools located in GA, NC, and across SC.

Next year we are expanding our STEM Education Outreach Program into the state of Virginia. The Jan/Feb 2024 issue of the "Freedom Flyer" will cover this initiative in detail

We are extremely grateful to our sponsors and partners for making the STEM Education Outreach Program school visits possible.