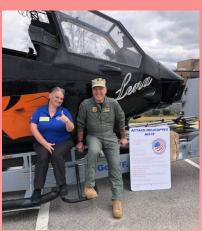

## **CFF STEM Program Highlight**

The Foundations STEM Education Outreach Program was a major highlight of the Pathway 2 Possibilities South Carolina expo in Myrtle Beach, SC.

CFF focused on the growing aviation and aerospace industry with it's exhibit of our AH-1 Cobra helicopter and a Northrup Grumman Hunter drone. The systems on board both of these aircraft exposed students to a wide range of career fields which were presented by our experienced subject matter experts.

A special thanks to the South Carolina Aeronautics Commission for their sponsorship of CFF at this major educational event.

CFF STEM Team at the P2PSC Expo

CFF Sponsor Branding on Display