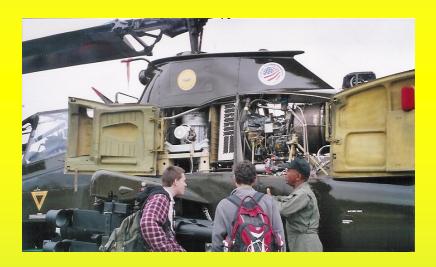

## **CFF STEM Program Highlight**

The Foundations STEM Education Outreach Program was a major highlight of the Pathway 2 Possibilities South Carolina expo in Myrtle Beach, SC.

CFF focused on the growing aviation and aerospace industry with it's exhibit of our AH-1 Cobra helicopter and a Northrup Grumman Hunter drone. The systems on board both of these aircraft exposed students to a wide range of career fields which were presented by our experienced subject matter experts.

A special thanks to the South Carolina Aeronautics Commission for their sponsorship of CFF at this major educational event.

CFF STEM Team at the P2PSC Expo

CFF Sponsor Branding on Display