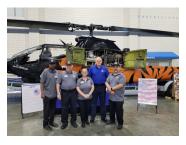

## **CFF STEM Program Highlight**

The Foundations STEM Education Outreach Program was a major highlight of the Pathway 2 Possibilities South Carolina expo in Myrtle Beach, SC.

CFF focused on the growing aviation and aerospace industry with it's exhibit of our AH-1 Cobra helicopter and a Northrup Grumman Hunter drone. The systems on board both of these aircraft exposed students to a wide range of career fields which were presented by our experienced subject matter experts.

A special thanks to the South Carolina Aeronautics Commission for their sponsorship of CFF at this major educational event.

CFF STEM Team at the P2PSC Expo

CFF Sponsor Branding on Display