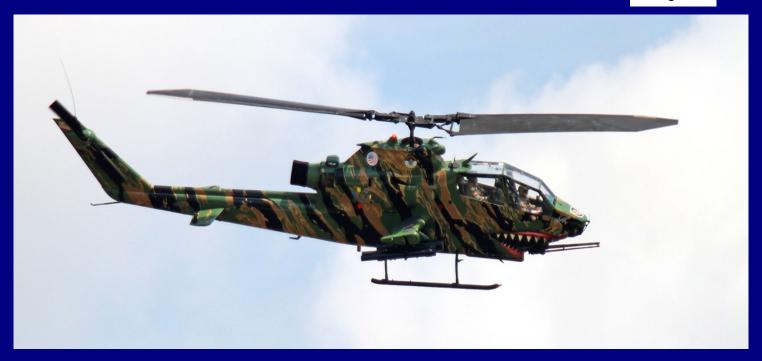

## **CFF STEM Program Highlight**

The Foundations STEM Education Outreach Program was a major highlight of the Pathway 2 Possibilities South Carolina expo in Myrtle Beach, SC.

CFF focused on the growing aviation and aerospace industry with it's exhibit of our AH-1 Cobra helicopter and a Northrup Grumman Hunter drone. The systems on board both of these aircraft exposed students to a wide range of career fields which were presented by our experienced subject matter experts.

Day 5 – All About Helicopters. Our AH-1 Cobra Helicopter (Maggie) Flying Demonstration