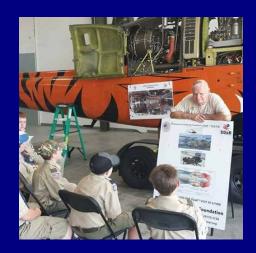

## **CFF STEM Program Highlight**

The Foundations STEM Education Outreach Program was a major highlight of the Pathway 2 Possibilities South Carolina expo in Myrtle Beach, SC.

CFF focused on the growing aviation and aerospace industry with it's exhibit of our AH-1 Cobra helicopter and a Northrup Grumman Hunter drone. The systems on board both of these aircraft exposed students to a wide range of career fields which were presented by our experienced subject matter experts.

Over 10,000 students attended the Pathway 2 Possibilities South Carolina in a two day period. P2PSC is an interactive, hands-on career expo designed to help 8th graders link their passions to a paycheck. Professionals from 19 career pathways, aligned with the national and state departments of education, engage the students with hands-on activities in their various fields. They also shared what life is like in their jobs and the training and education that is required.

A special thanks to the South Carolina Aeronautics Commission for their sponsorship of CFF at this major educational event.

CFF STEM Team at the P2PSC Expo

CFF Sponsor Branding on Display