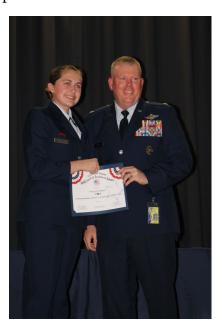

JROTC Cadet Middleton from Lexington High School, SC receiving her CFF award from Lt Colonel McDonald

Air Force JROTC Cadets from Lexington High School SC holding their CFF awards