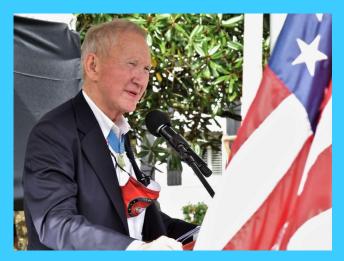

Major General James E. Livingston, a Medal of Honor recipient, who distinguished himself by heroic actions during the Vietnam War, gave the keynote address. Major General Livingston is a Marine Corps veteran who actively served for 33 years before retiring on September 1, 1995.

Keynote speaker, Major General James E. Livingston, Medal of Honor recipient.

"By Land, By Sea, By Air" by sculptor Brad Spencer,