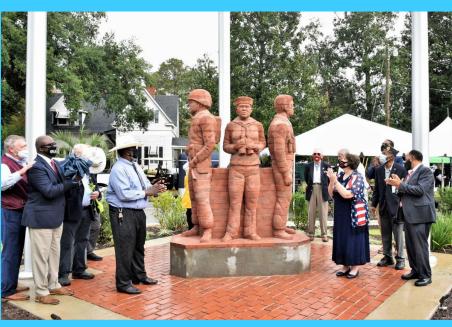

#### Bamberg County Honors Veterans With a Memorial Brick Sculpture

Although the sky was dark with intermittent downpours, more than 250 gathered on Veterans Day 2020 for the dedication ceremony of the long-awaited Bamberg County Veterans Memorial on Wednesday morning.

Unveiled a first-of-its-kind brick sculpture "By Land, By Sea, By Air" by sculptor Brad Spencer, and above all, demonstrated respect and gratitude to those who have served our great nation in the United States Military.

Keynote speaker, Major General James E. Livingston, Medal of Honor recipient.

"By Land, By Sea, By Air" by sculptor Brad Spencer,