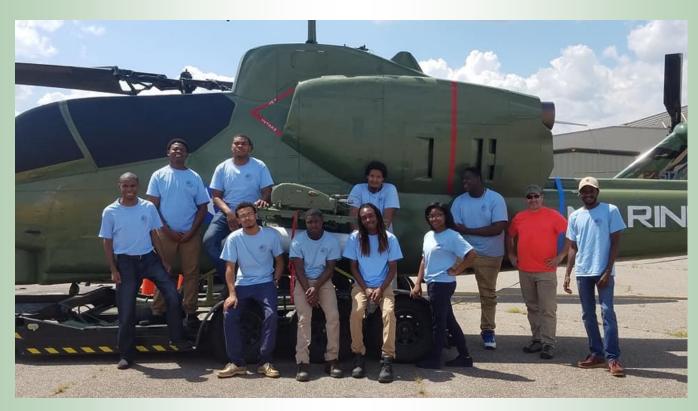

#### **STEM Team Report**

Celebrate Freedom Foundation's exciting STEM Outreach Program visits dozens of schools across the Southeastern US every year with more than 10,0000 students participating annually.

CFF's STEM Outreach Program, emphasizes the necessity of STEM Subjects (Science, Technology, Engineering and Mathematics) in middle schools and high schools. It connects the classroom with real world jobs and career fields. The program's mission is to help build a workforce that can compete globally for jobs in the future, and to ensure America's technological advantage in a global environment. STEM subjects provide skills and competencies greatly needed here in the Southeast, across the nation and globally.

How can you help the CFF STEM Outreach Program? We are always looking for volunteers to assist in these visits and if you have a school that you want us to visit, let us know. You can reach out to **Lori Wicker** our Director of STEM Education by email at **stemed@cff-soar.org** or a phone call at **(803) 882-8812** 