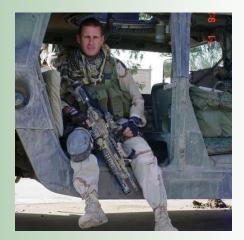

Steve joined the ranks of Celebrate Freedom over four years ago after having completed twenty years of distinguished active service in the U.S. Army as an Airborne Ranger, Cobra Helicopter Crew Chief and Aircraft Electrical Systems Instructor. Steve received two Purple Heart decorations for wounds he received in combat against an enemy of the United States.

Steve serving in combat as an Army Ranger

CFF Executive Director Steve Seymour instructing Workforce Development Students