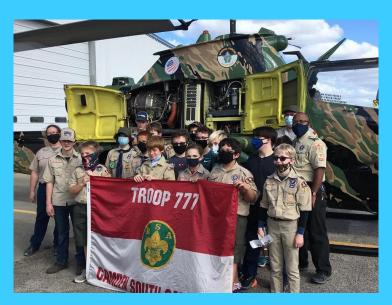

# Eagle Scout Project and Aviation Merit Badge Completed

Dustin Anderson, son of Foundation member Chris Anderson, recently completed his Eagle Scout Project with the help of Celebrate Freedom Foundation. Dustin has been in Scouting since a Tiger Cub Scout in the first grade. Eagle Scout is the highest Scout rank that can be obtained. In order to earn the rank, Scouts must complete a project that benefits a non-profit, provides a community service, and they must show leadership in completing the project.

Dustin chose to partner with CFF to put on a Merit Badge Workshop for the Aviation Merit Badge. Dustin met with CFF Executive VP Lori Wicker and together they planned and organized the way the workshop would happen. CFF provided instructors for the different stations set up to teach the different requirements of the Badge. Dustin laid out the lesson plan for each station and on the day of the workshop was completely in charge of the activity, from briefing the CFF Instructors to ensuring each group of Scouts were at their designated stations on time.

The workshop took place at the CFF headquarters and utilized the T-34, UH-1 Huey, AH-1 Cobra, along with our gyrocopter. Instructors involved were Kendrick Gilliam, Boyd Davis, Woody Heming, Mark Inabinet, Dean Creps, Chris Anderson, and Stephen Seymour. CFF has not been able to put on the STEM Outreach Program this school year due to the COVID 19 pandemic, and putting on the workshop allowed CFF to demonstrate that the STEM Outreach Program could be done as an in-house program as well as on-site at other locations.

Both Celebrate Freedom Foundation and Boy Scout Troop 777 of Camden SC had great time and passed on the knowledge and passion of aviation to a younger generation.